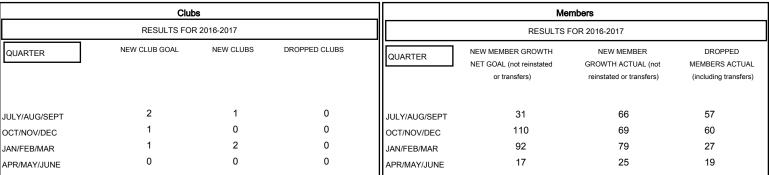

## MONTHLY MEMBERSHIP PROGRESS REPORT

## District 20 K1

Results as of: 5/31/2017





## GOALS AND ACTUAL NEW CLUBS CUMULATIVE



## GOALS AND ACTUAL MEMBERS CUMULATIVE



| - ■ - NEW MEMBER GROWTH NET GOAL  |  |
|-----------------------------------|--|
| ■ NEW MEMBER GROWTH ACTUAL        |  |
| - A - LAST YEAR MEMBERSHIP ACTUAL |  |
|                                   |  |

| DROPPED CLUBS: 0 |     |
|------------------|-----|
| DROPPED MEMBERS  |     |
| DECEASED         | 16  |
| CLUB CANCELLED   | 0   |
| OTHER            | 147 |
| TOTAL            | 163 |

| 47 CLUBS OF 78 ADDED 1 OR MORE <u>G</u> | GENDER DISTRIBUTION |                                |
|-----------------------------------------|---------------------|--------------------------------|
|                                         | MALE                | 796 (38.20%)<br>1,288 (61.80%) |

CLICK HERE FOR CUM