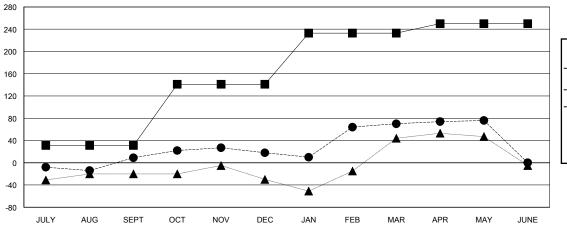

## GOALS AND ACTUAL MEMBERS CUMULATIVE

| - ■ - NEW MEMBER GROWTH NET GOAL  |  |
|-----------------------------------|--|
| ■ NEW MEMBER GROWTH ACTUAL        |  |
| - A - LAST YEAR MEMBERSHIP ACTUAL |  |
|                                   |  |