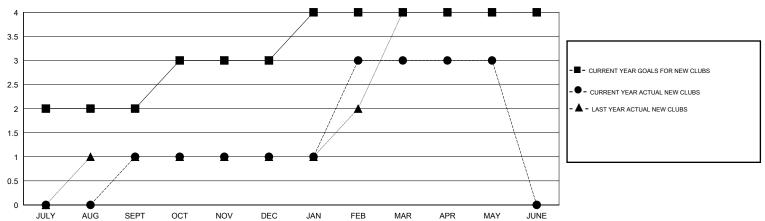

## MONTHLY MEMBERSHIP PROGRESS REPORT

## District 20 K1

Results as of: 5/31/2017





## GOALS AND ACTUAL NEW CLUBS CUMULATIVE



## GOALS AND ACTUAL MEMBERS CUMULATIVE



| - ■ - NEW MEMBER GROWTH NET GOAL  |  |
|-----------------------------------|--|
| ■ NEW MEMBER GROWTH ACTUAL        |  |
| - A - LAST YEAR MEMBERSHIP ACTUAL |  |
|                                   |  |

| DROPPED CLUBS: 0 |     |
|------------------|-----|
| DROPPED MEMBERS  |     |
| DECEASED         | 16  |
| CLUB CANCELLED   | 0   |
| OTHER            | 147 |
| TOTAL            | 163 |

| 47 CLUBS OF 78 ADDED 1 OR MORE <u>G</u> | GENDER DISTRIBUTION |                                |
|-----------------------------------------|---------------------|--------------------------------|
|                                         | MALE                | 796 (38.20%)<br>1,288 (61.80%) |

CLICK HERE FOR CUMULATIVE
MEMBERSHIP DATA

TOTAL FAMILY UNIT M